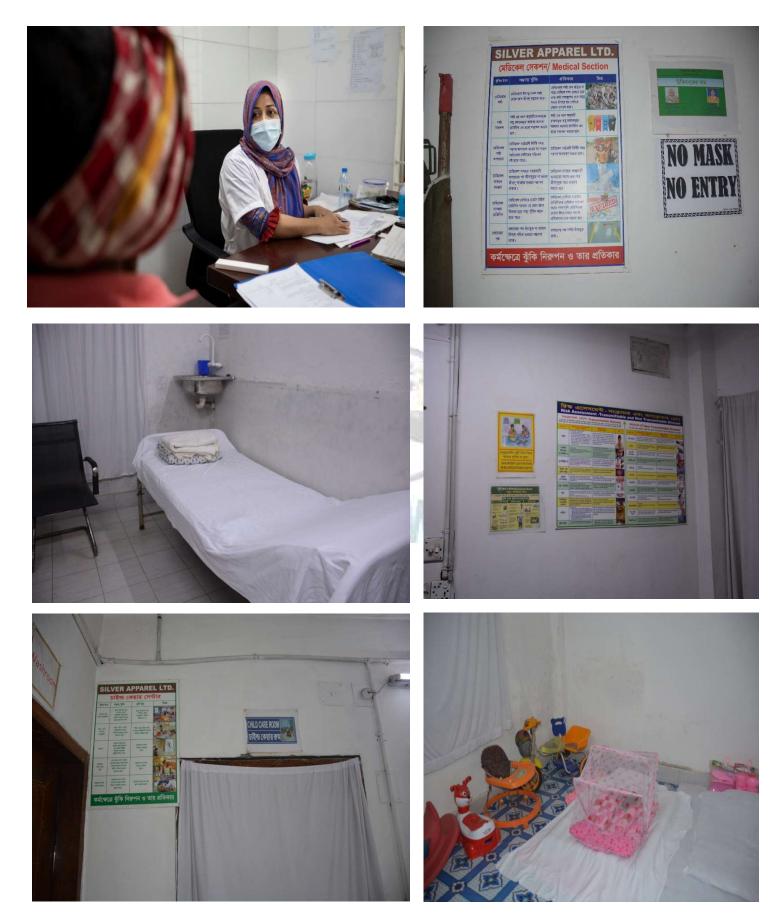

### **Medical Section**

#### according to Bangladesh Labor Law.

- 2. Workers' Participation Committee (WPC) is established.
- 3. **Protective equipment** like masks, ear plugs, goggles, glass, boots etc. are used on all production floor and store area as required. Signs and warnings are also posted on required areas to remind workers to wear protective equipment
- 4. Entire factory facility is declared and maintained as **non-smoking zone**.
- 5. All chemicals substances (both hazardous and non-hazardous) are clearly marked.
- 6. Standard distance and **aisle-way** is maintained between each machine so that no obstruction is faced on the working floor.
- 7. Needle and sharp objects policy is maintained
- 8. Metal detection policy is maintained
- 9. Workers are given regular training regarding health and safety, machines handling and sharp objects handling
- 10. In-house **doctor and nurse** available.
- 11. In-house **drinking water facility**. Regularly tested by appropriate authority.
- 12. Air emission, noise and light is measured by appropriate authority and controlled accordingly to ensure good working environment.
- 13. Separate male/ female toilet and sufficient no of cubicle in each is maintained.
- 14. Available child care room, dry food canteen, dining room, separate training room and separate.
- 15. BSCI and Sedex (international certification) and factory license issues by Govt. of Bangladesh (local certification) maintained for past few years.