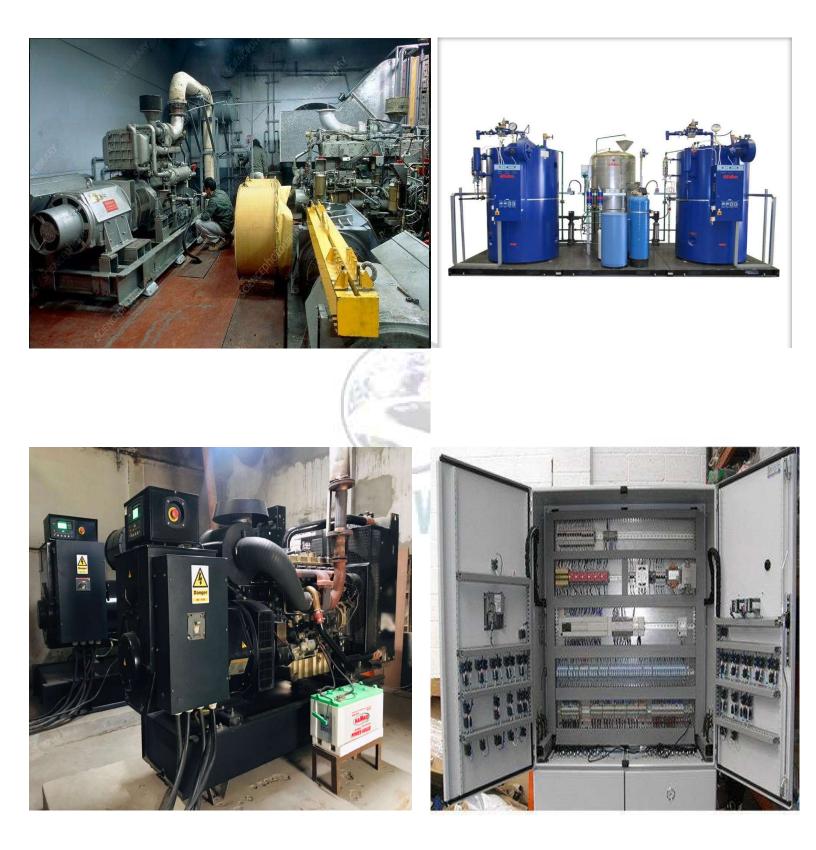

#### **UTILITIES FACILITIES**

Generator Steam Boiler Air Compressor Baas Bar

#### **CAPACITY/ DETAILS**

440 KW 150 KG 22 kw/30 Electrical distribution network

#### **BRAND/COUNTRY**

FG Wilson, Perkins Modern Erection Ltd HP SCR