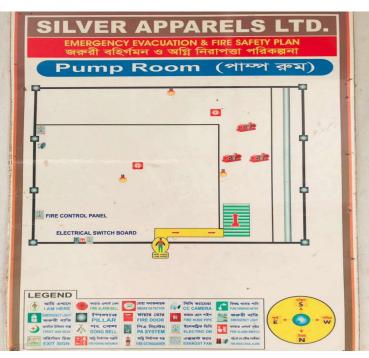

#### FIRE SAFETY MEASURES:

- 1. Updated **fire license** obtained covering whole factory premise from **Bangladesh Fire Service Department**.
- 2. Required checklist as advised by Bangladesh Fire Service and Civil Defense Department are regularly maintained.
- 3. Sufficient number of emergency exits, fire extinguisher, hose pipe, sand bucket, heat detector, fire alarms, emergency light and other **fire safety measures and equipment's** are available on each factory floor according to its requirement.
- 4. Two staircases, each 3m wide and of appropriate slope are maintained. Both staircases are on each end of the building and housed in an adjoining separate structure with the production floor.
- 5. Sufficient number of windows and industrial fan on opposite ends are fitted on each building so that the total hot air volume inside the factory floor can be emitted outside within few minutes to ensure overall **ventilation**.
- 6. All fire safety equipment's are regularly checked internally to maintain good house-keeping.
- 7. Sufficient number of full time in-house **Fire-Safety Officer** is appointed on each production floor.
- 8. Fire Safety Officers are identified with their special dress. The name list with their photograph is posted on each floor.
- 9. Monthly **fire drills** (day and night) are conducted according to approved emergency evacuation plan.
- 10. Evacuation plan are posted on each floor both in pictorial and written (local language Bangla).
- 11. Regular classroom training to familiarize both workers (old and new) and staff about the emergency evacuation plan.