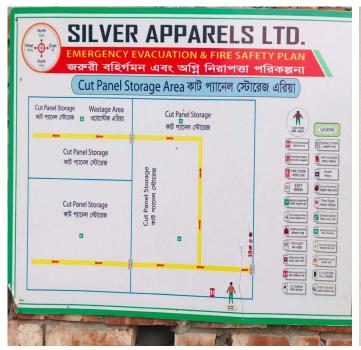

#### FIRE SAFETY MEASURES:

- 1. Updated **fire license** obtained covering whole factory premise from **Bangladesh Fire Service Department**.
- 2. Required checklist as advised by Bangladesh Fire Service and Civil Defense Department are regularly maintained.
- 3. Sufficient number of emergency exits, fire extinguisher, hose pipe, sand bucket, heat detector, fire alarms, emergency light and other **fire safety measures and equipment's** are available on each factory floor according to its requirement.
- 4. Two staircases, each 3m wide and of appropriate slope are maintained. Both staircases are on each end of the building and housed in an adjoining separate structure with the production floor.
- 5. Sufficient number of windows and industrial fan on opposite ends are fitted on each building so that the total hot air volume inside the factory floor can be emitted outside within few minutes to ensure overall **ventilation**.
- 6. All fire safety equipment's are regularly checked internally to maintain good house-keeping.
- 7. Sufficient number of full time in-house **Fire-Safety Officer** is appointed on each production floor.
- 8. Fire Safety Officers are identified with their special dress. The name list with their photograph is posted on each floor.
- 9. Monthly **fire drills** (day and night) are conducted according to approved emergency evacuation plan.
- 10. Evacuation plan are posted on each floor both in pictorial and written (local language Bangla).
- 11. Regular classroom training to familiarize both workers (old and new) and staff about the emergency evacuation plan.