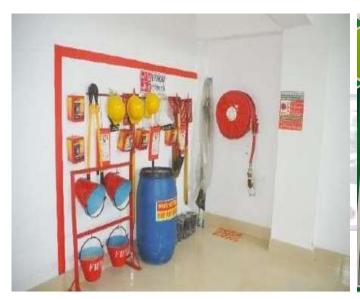

#### FIRE SAFETY MEASURES:

- 1. Updated **fire license** obtained covering whole factory premise from **Bangladesh Fire Service Department**.
- 2. Required checklist as advised by Bangladesh Fire Service and Civil Defense Department are regularly maintained.
- 3. Sufficient number of emergency exits, fire extinguisher, hose pipe, sand bucket, heat detector, fire alarms, emergency light and other **fire safety measures and equipment's** are available on each factory floor according to its requirement.
- 4. Two staircases, each 3m wide and of appropriate slope are maintained. Both staircases are on each end of the building and housed in an adjoining separate structure with the production floor.
- 5. Sufficient number of windows and industrial fan on opposite ends are fitted on each building so that the total hot air volume inside the factory floor can be emitted outside within few minutes to ensure overall **ventilation**.
- 6. All fire safety equipment's are regularly checked internally to maintain good house-keeping.
- 7. Sufficient number of full time in-house **Fire-Safety Officer** is appointed on each production floor.
- 8. Fire Safety Officers are identified with their special dress. The name list with their photograph is posted on each floor.
- 9. Monthly **fire drills** (day and night) are conducted according to approved emergency evacuation plan.
- 10. Evacuation plan are posted on each floor both in pictorial and written (local language Bangla).
- 11. Regular classroom training to familiarize both workers (old and new) and staff about the emergency evacuation plan.