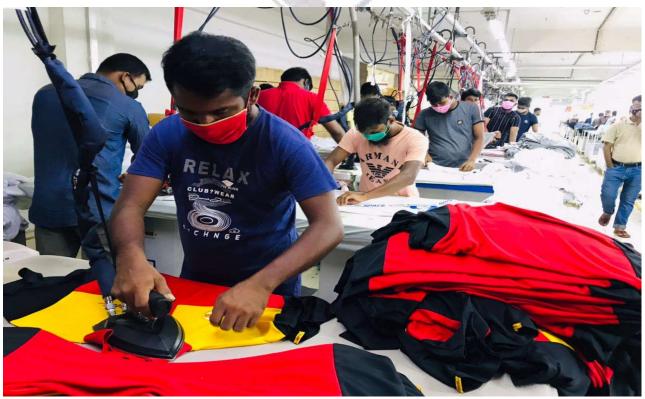

#### : Sewing Floor

- 2000 Sewing Machines. Brand: Juki, Zoje, Enzo, K-Tech, Siruba, Brother, Kansai, Japan (machines selection is suchto cover most of the stitching facilities for the knit garments)
- Thread sucking machines 8 nos
- Full Steam Iron with vacuum table(1300"x800",Brand-Enjo).
- Automatic metal detector machine Brand Lock, UK.

# Sewing Section